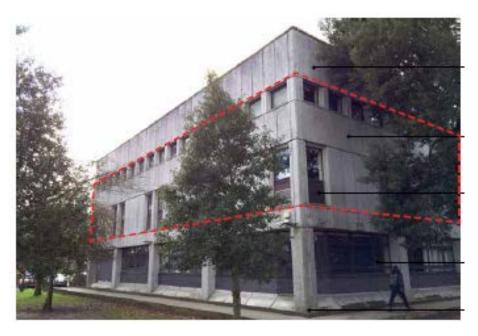

de of Practice.
- This is in the committee agenda just before the first planning application report.







Site Location Plan



**OXFORD** 

CITY

**COUNCIL** 







**Existing Aerial View** 









**Proposed Aerial View** 







## www.oxford.gov.uk



#### Main Hall façade existing, view from Gipsy Lane





## www.oxford.gov.uk



Main Hall façade proposal, view from Gipsy Lane



# www.oxford.gov.uk







### Main Hall proposal









Sinclair Building façade existing







### Sinclair Building façade proposed



www.oxford.gov.uk







5

www.oxford.gov.uk

Clerici Building façade existing





 $\frac{1}{3}$ 



www.oxford.gov.uk

Clerici Building façade proposed view from Gipsy Lane



Clerici Building façade proposed view from Courtyard





#### The Gateway Entrance



### Former Library Building façade existing



www.oxford.gov.uk

<del>1</del>5

Library Extension façade existing







Former Library Building façade proposal, view from Gipsy Lane



www.oxford.gov.uk

Former Library Extension façade proposal, view from Headington Road





Proposed Landscaping Plan



www.oxford.gov.uk



17

This page is intentionally left blank