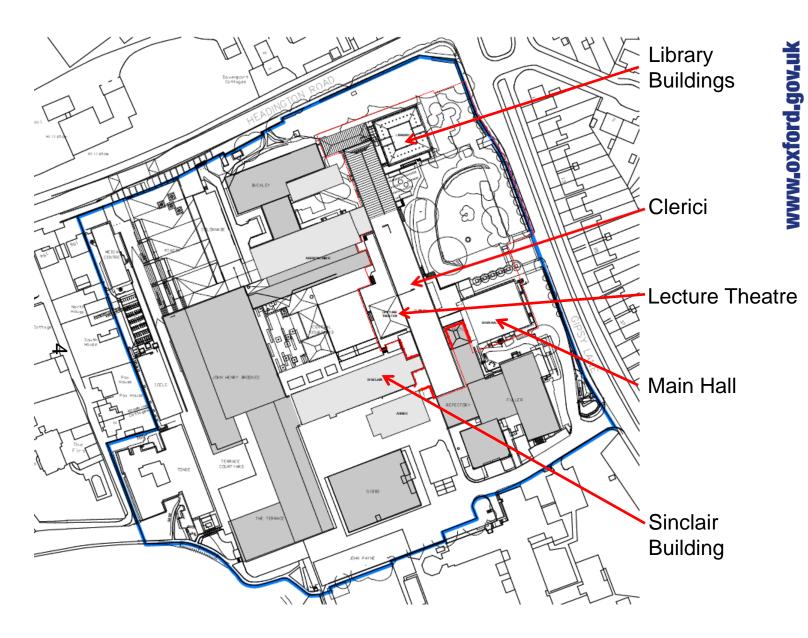

### Welcome to the East Area Planning Committee

- This planning committee meeting is held in public but it is not a public meeting.
- There will be an opportunity for the public to address the committee on each application.
- If you wish to speak for or against a planning application, you need to have either requested it in advance, or hand in one of the available speaker forms, or speak to the clerk.
- Information on meeting protocol and conduct at the committee is set out in the Code of Practice.
- This is in the committee agenda just before the first planning application report.